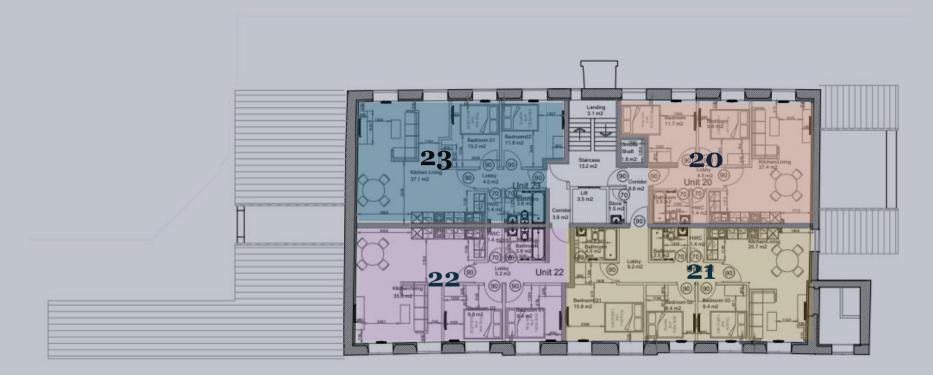

## THE ACCOMMODATION

| Unit | Sqm²  | Use            | M2   | Floor        | Туре     |  |
|------|-------|----------------|------|--------------|----------|--|
|      |       | Kitchen/Living | 28.5 |              |          |  |
|      | 61.2  | Bedroom 1      | 12.5 |              | 2Bedroom |  |
| 20   |       | Bedroom 2      | 10.6 | Fourth Floor |          |  |
|      |       | Bathroom       | 3.5  | rourdribor   |          |  |
|      |       | Storage        | 1.4  |              |          |  |
|      |       | Lobby          | 4.7  |              |          |  |
|      |       | Kitchen/Living | 27.5 |              | 3Bedroom |  |
|      |       | Bedroom 1      | 16.9 |              |          |  |
|      |       | Ensuite        | 4    |              |          |  |
| 21   | 80.3  | Bedroom 2      | 8.9  | Fourth Floor |          |  |
|      |       | Bedroom 3      | 8.9  |              |          |  |
|      |       | Bathroom       | 3.5  |              |          |  |
|      |       | Storage        | 1.4  |              |          |  |
| _    |       | Lobby          | 9.2  |              |          |  |
|      | 72.4  | Kitchen/Living | 37.6 |              | 2Bedroom |  |
|      |       | Bedroom 1      | 10.1 |              |          |  |
| 22   |       | Bedroom 2      | 10.8 | Fourth Floor |          |  |
|      |       | Bathroom       | 4.1  |              |          |  |
|      |       | Storage        | 1.4  |              |          |  |
|      |       | Lobby          | 8.4  |              |          |  |
|      |       | Kitchen/Living | 39.6 |              |          |  |
|      | 73.5  | Bedroom 1      | 11   |              | 2Bedroom |  |
| 22   |       | Bedroom 2      | 13.3 | Fourth Floor |          |  |
| 23   |       | Bathroom       | 3.9  | Routh Hoor   |          |  |
|      |       | Storage        | 1.4  |              |          |  |
|      |       | Lobby          | 4.3  |              |          |  |
|      |       | Kitchen/Living | 35.2 |              |          |  |
| 24   | 71.35 | Bedroom 1      | 11.3 | Ground Floor | 2Bedroom |  |
|      | 0.000 | Bedroom 2      | 12.9 |              |          |  |

| Unit | Sqm²  | Use                          | M2                 | Floor        | Туре      |
|------|-------|------------------------------|--------------------|--------------|-----------|
| 24   |       | Bathroom<br>Storage<br>Lobby | 4.3<br>0.95<br>6.7 |              |           |
| -    |       | Kitchen/Living               | 23.1               |              |           |
|      |       | Bedroom 1                    | 14.1               |              |           |
| 25   | 47.4  | Bathroom                     | 3.9                | Ground Floor | 1 Bedroor |
|      |       | Storage                      | 1.2                |              |           |
|      |       | Lobby                        | 5.1                |              |           |
|      |       | Kitchen/Living               | 35.2               |              |           |
|      |       | Bedroom 1                    | 11.3               |              |           |
| 26   | 71.35 | Bedroom 2                    | 12.9               | First Floor  | 2Bedroom  |
|      |       | Bathroom                     | 4.3                |              |           |
|      |       | Storage                      | 0.95               |              |           |
|      |       | Lobby                        | 6.7                |              |           |
|      |       | Kitchen/Living               | 23.1               |              |           |
|      |       | Bedroom 1                    | 14.1               |              |           |
| 27   | 47.4  | Bathroom                     | 3.9                | First Floor  | 1 Bedroon |
|      |       | Storage                      | 1.2                |              |           |
|      |       | Lobby                        | 5.1                |              |           |
|      |       | Kitchen/Living               | 26.4               |              |           |
|      |       | Bedroom 1                    | 10.7               |              |           |
| 28   | 61.4  | Bedroom 2                    | 10.8               | Second Floor | 2Bedroon  |
|      |       | Bathroom                     | 3.7                |              |           |
|      |       | Lobby                        | 9.8                |              |           |
|      |       | Kitchen/Living               | 27.9               |              |           |
|      |       | Bedroom 1                    | 10.1               |              | an Herei  |
| 29   | 57.6  | Bedroom 2<br>Bathroom        | 8.9<br>3.8         | Second Floor | 2Bedroor  |
|      |       | Lobby                        | 5.0<br>6.9         |              |           |
|      |       |                              | 2.0                |              |           |
|      |       | Kitchen/Living               | 23.1               |              |           |
| 30   | 47.4  | Bedroom 1                    | 14,1               | Second Floor | 1 Bedroor |
| 30   | 47.4  | Bathroom                     | 3.9                | occond noon  | 1 BOOLOOI |
|      |       | Storage                      | 1.2                |              |           |
|      |       | Lobby                        | 5.1                |              |           |
|      |       |                              |                    |              |           |