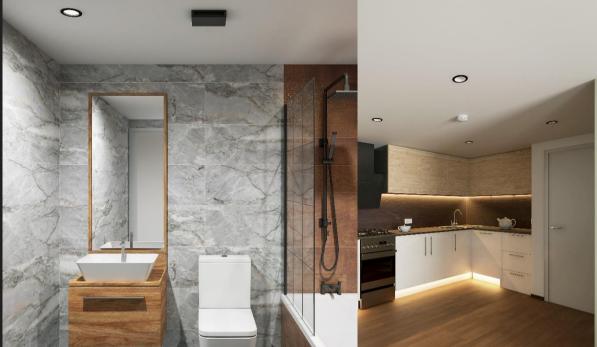

## **APARTMENTS**

Floor to Ceiling Heights: 2.2m – 2.7m

**Internal Doors:** Pre-finished Sonoma oak fire door with a selfcloser system finished with matching architrave

**Kitchens:** Light oak wall units and concrete finish base units. Stone effect worktop with matching stone effect splashback. Induction hob, electric oven, extractor hood, integrated washing machine/dryer, dishwasher, fridge/freezer units with fascia matching kitchen finish. Black composite sink with single lever black swivel tap.

**Bathrooms:** Dual-flush close coupled toilet with soft close seat. Wall hung vanity unit with modern basin. Bath with modern shower head, side finished with tiles.

**Interior Lighting:** Black nickel finish LED downlights. Warm LED stripe lights installed under kitchen wall units and plinth. Motion sensor LED ceiling lights system in hallways