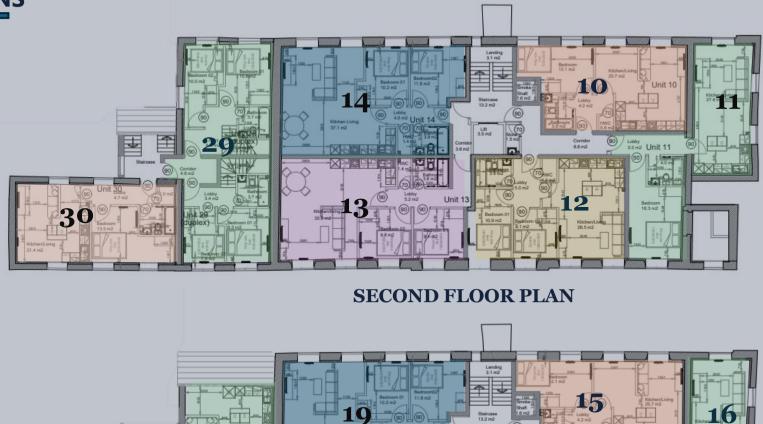

## THE ACCOMMODATION

| Unit | Sqm² | Use                                                                      | M2                                        | Floor        | Туре     | Unit | Sqm² | Use                                                                      | M2                                         | Floor       | Туре      |
|------|------|--------------------------------------------------------------------------|-------------------------------------------|--------------|----------|------|------|--------------------------------------------------------------------------|--------------------------------------------|-------------|-----------|
| 10   | 49.6 | Kitchen/Living<br>Bedroom 1<br>Bathroom<br>Storage<br>Lobby              | 27.3<br>13.3<br>3.9<br>0.8<br>4.3         | Second floor | 1Bedroom | 15   | 49.6 | Kitchen/Living<br>Bedroom 1<br>Bathroom<br>Storage<br>Lobby              | 27.3<br>13.3<br>3.9<br>0.8<br>4.3          | Third floor | 1 Bedroom |
| n    | 56   | Kitchen/Living<br>Bedroom 1<br>Bathroom<br>Lobby                         | 28.2<br>18.2<br>4<br>5.6                  | Second floor | 1Bedroom | 16   | 56   | Kitchen/Living<br>Bedroom 1<br>Bathroom<br>Lobby                         | 28.2<br>18.2<br>4<br>5.6                   | Third floor | 1 Bedroom |
| 12   | 58.2 | Kitchen/Living<br>Bedroom 1<br>Bedroom 2<br>Bathroom<br>Storage<br>Lobby | 27.5<br>11.7<br>8.8<br>3.9<br>1.2<br>5.1  | Second floor | 2Bedroom | 17   | 58.2 | Kitchen/Living<br>Bedroom 1<br>Bedroom 2<br>Bathroom<br>Storage<br>Lobby | 27.5<br>11.7<br>8.8<br>3.9<br>1.2<br>5.1   | Third floor | 2 Bedroom |
| 13   | 72.4 | Kitchen/Living<br>Bedroom 1<br>Bedroom 2<br>Bathroom<br>Storage<br>Lobby | 37.6<br>10.1<br>10.8<br>4.1<br>1.4<br>8.4 | Second floor | 2Bedroom | 18   | 72.3 | Kitchen/Living<br>Bedroom 1<br>Bedroom 2<br>Bathroom<br>Storage<br>Lobby | 37.6<br>10.0<br>10.8<br>4.1<br>1.40<br>8.3 | Third floor | 2 Bedroom |
| 14   | 73.5 | Kitchen/Living<br>Bedroom 1<br>Bedroom 2<br>Bathroom<br>Storage<br>Lobby | 39.6<br>11<br>13.3<br>3.9<br>1.4<br>4.3   | Second floor | 2Bedroom | 19   | 73.5 | Kitchen/Living<br>Bedroom 1<br>Bedroom 2<br>Bathroom<br>Storage<br>Lobby | 39.6<br>11<br>13.3<br>3.9<br>1.40<br>4.3   | Third floor | 2 Bedroom |