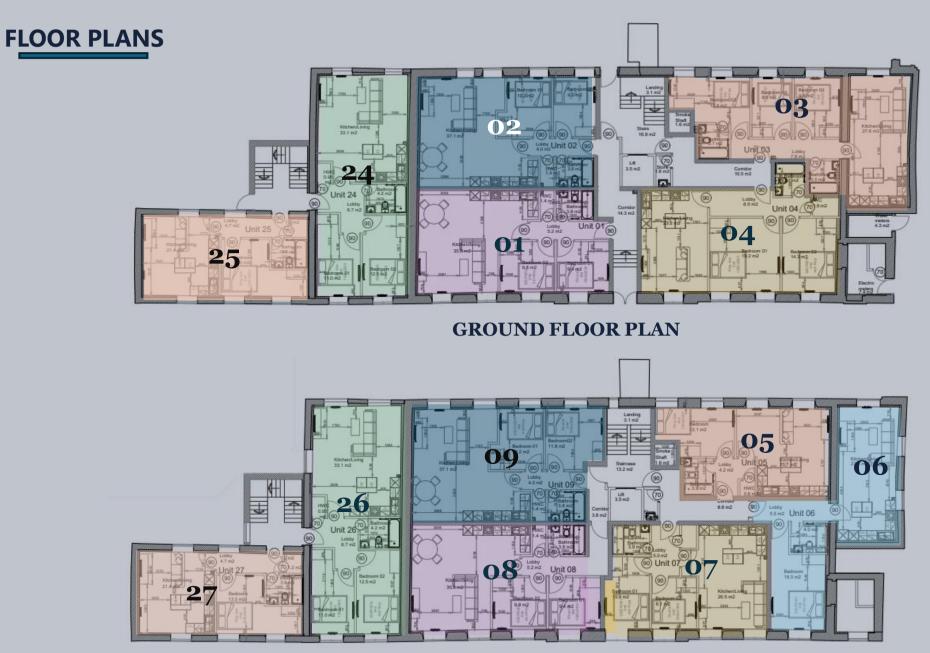

## THE ACCOMMODATION

| Unit | Sqm²  | Use                                                                      | M2                                        | Floor        | Турө     | Unit | Sqm²                        | Use                                                                      | M2                                       | Floor       | Туре       |
|------|-------|--------------------------------------------------------------------------|-------------------------------------------|--------------|----------|------|-----------------------------|--------------------------------------------------------------------------|------------------------------------------|-------------|------------|
| 1    | 68.2  | Kitchen/Living<br>Bedroom 1<br>Bedroom 2<br>Bathroom<br>Storage<br>Lobby | 36.7<br>10.1<br>10.8<br>3.8<br>1.4<br>5.4 | Ground floor | 2Bedroom | 5    | 49.6                        | Kitchen/Living<br>Bedroom 1<br>Bathroom<br>Storage<br>Lobby              | 27.3<br>13.3<br>3.9<br>0.8<br>4.3        | First floor | 1 Bedroom  |
| 2    | 68.3  | Kitchen/Living<br>Bedroom 1<br>Bedroom 2<br>Bathroom                     | 38.7<br>11<br>9,1<br>3.8                  | Ground floor | 2Bedroom | 6    | 56                          | Kitchen/Living<br>Bedroom 1<br>Bathroom<br>Lobby                         | 28.2<br>18.2<br>4<br>5.6                 | First floor | 1 Bedroom  |
|      |       | Storage 1.4<br>Lobby 4.3                                                 |                                           |              |          |      | Kitchen/Living<br>Bedroom 1 | 27.5<br>11.7                                                             |                                          |             |            |
| 3    | 75.2  | Kitchen/Living<br>Bedroom 1<br>Bedroom 2<br>Bedroom 3                    | 28.2<br>11<br>9.5<br>13.3                 | Ground floor | 3Bedroom | 7    | 58.2                        | Bedroom 2<br>Bathroom<br>Storage<br>Lobby                                | 8.8<br>3.9<br>1.2<br>5.1                 | First floor | 2Bedroom   |
|      |       | Bedroom S<br>Bathroom<br>Storage<br>Lobby                                | 13.5<br>3.7<br>1.4<br>8.1                 |              |          | 8    | 72.4                        | Kitchen/Living<br>Bedroom 1<br>Bedroom 2                                 | 37.6<br>10.0<br>10.8                     | First floor | 2Bedroom   |
|      |       | Kitchen/Living<br>Bedroom 1                                              | 24.4<br>19.3                              | - 14         |          |      | 72.4                        | Bathroom<br>Storage<br>Lobby                                             | 4,1<br>1.40<br>8.4                       |             | 2000100111 |
| 4    | 74.05 | Bedroom 2<br>Bathroom<br>Storage<br>Lobby                                | 16.6<br>3.5<br>1.95<br>8.3                | Ground floor | 2Bedroom | 9    | 73.5                        | Kitchen/Living<br>Bedroom 1<br>Bedroom 2<br>Bathroom<br>Storage<br>Lobby | 39.6<br>11<br>13.3<br>3.9<br>1.40<br>4.3 | First floor | 2Bedroom   |