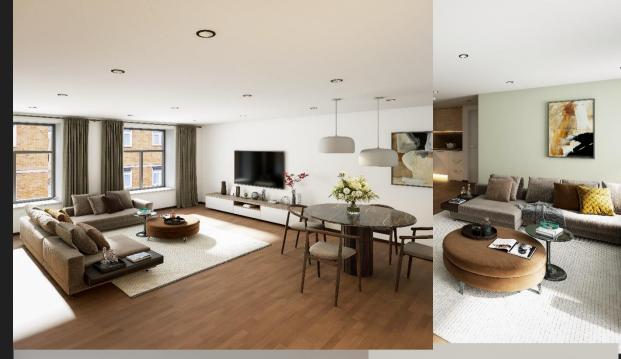

## **APARTMENTS**

Floor to Ceiling Heights: 2.2m – 2.7m

**Internal Doors:** Pre-finished Sonoma oak fire door with a selfcloser system finished with matching architrave

**Kitchens:** Light oak wall units and concrete finish base units. Stone effect worktop with matching stone effect splashback. Induction hob, electric oven, extractor hood, integrated washing machine/dryer, dishwasher, fridge/freezer units with fascia matching kitchen finish. Black composite sink with single lever black swivel tap.

**Bathrooms:** Dual-flush close coupled toilet with soft close seat. Wall hung vanity unit with modern basin. Bath with modern shower head, side finished with tiles.

**Interior Lighting:** Black nickel finish LED downlights. Warm LED stripe lights installed under kitchen wall units and plinth. Motion sensor LED ceiling lights system in hallways