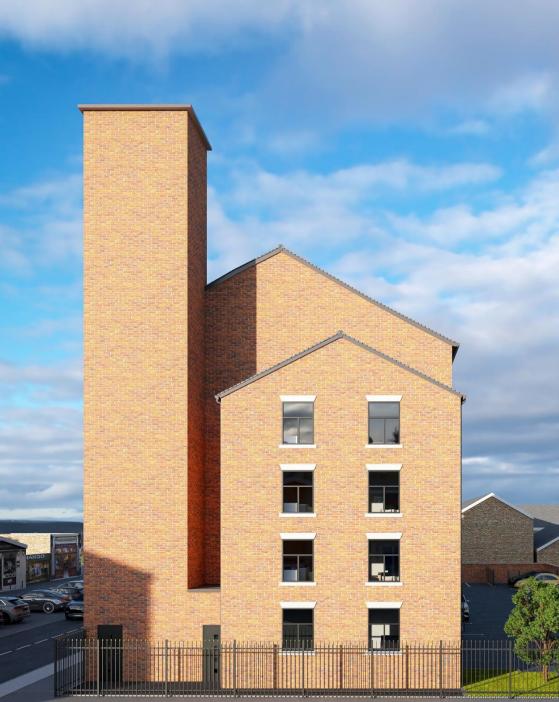

## THE BUILDING

**Security**: Fob operated electric automated metal gate. CCTV system located around the building.

**External Doors and Windows:** Black composite door with glazing. UPVC double glazed black finish window frames.

**Finishing:** Walls finished with red bricks. Black PVC fittings for gutter and downpipes. Black PVC fascia board and soffit.

www.dbrinvest.co.uk

www.dbrinvest.co.uk