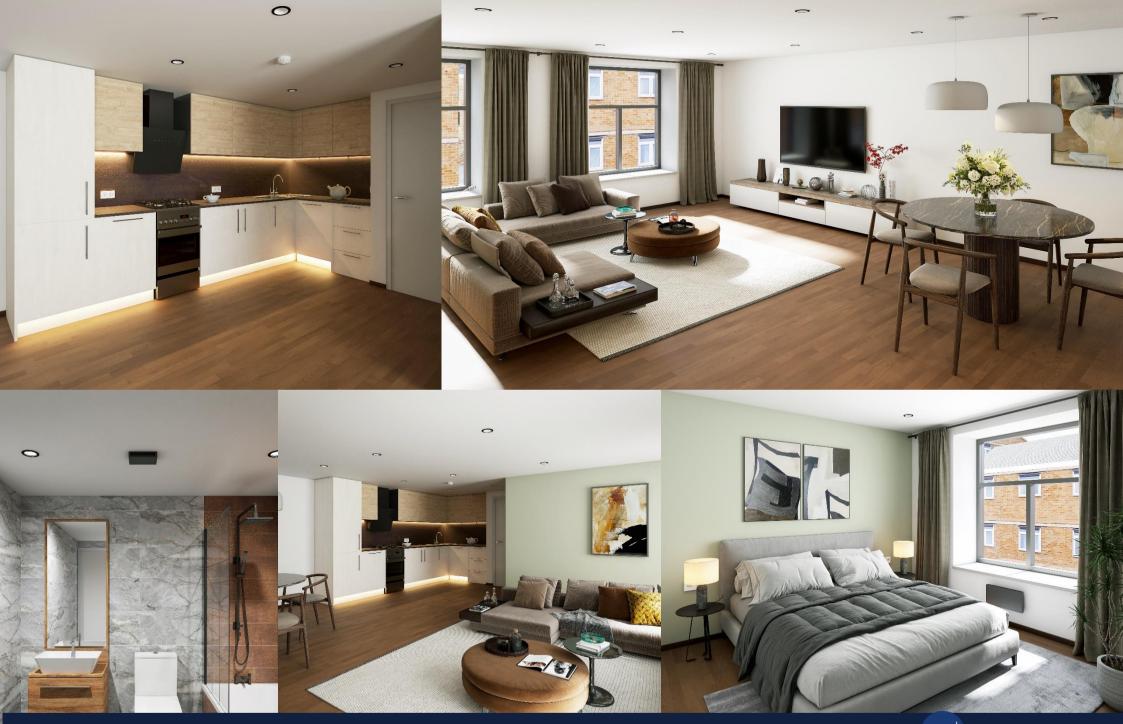

## **APARTMENTS**

Floor to Ceiling Heights: 2.2m – 2.7m

**Internal Doors:** Pre-finished Sonoma oak fire door with a selfcloser system finished with matching architrave

**Kitchens:** Light oak wall units and concrete finish base units. Stone effect worktop with matching stone effect splashback. Induction hob, electric oven, extractor hood, integrated washing machine/dryer, dishwasher, fridge/freezer units with fascia matching kitchen finish. Black composite sink with single lever black swivel tap.

**Bathrooms:** Dual-flush close coupled toilet with soft close seat. Wall hung vanity unit with modern basin. Bath with modern shower head, side finished with tiles.

**Interior Lighting:** Black nickel finish LED downlights. Warm LED stripe lights installed under kitchen wall units and plinth. Motion sensor LED ceiling lights system in hallways