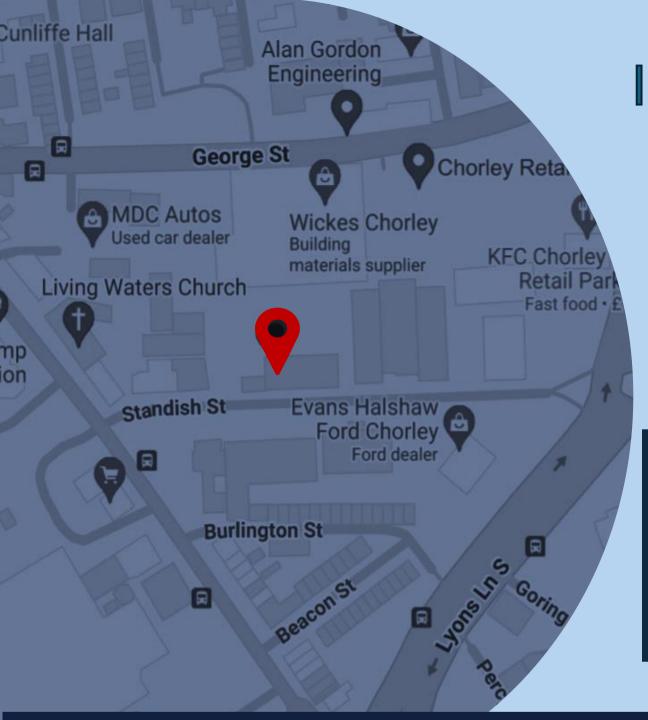

## THE LOCATION

Standish House benefits from a proximity to the Chorley town centre. This charming area offers a harmonious blend of tranquillity and convenience, making it an idyllic setting for both living and working.

## CONNECTIVITY

Standish House is conveniently situated within a walking distance to Chorley bus and train stations.

Commuting by car is also effortless, thanks to Standish House's strategic location near major road networks such as the M6 and M61 motorways.

Standish House to Chorley Train Station: 3 minutes
Standish House to Chorley Town Hall: 11 minutes
Standish House to Astley Park: 15 minutes

Chorley to Manchester by Train: 30 Minutes