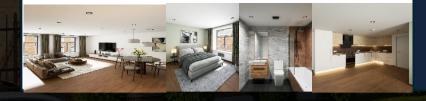

## **APARTMENTS**

Floor to Ceiling Heights: 2.2m – 2.7m

**Internal Doors:** Pre-finished Sonoma oak fire door with a selfcloser system finished with matching architrave

**Kitchens:** Light oak wall units and concrete finish base units. Stone effect worktop with matching stone effect splashback. Induction hob, electric oven, extractor hood, integrated washing machine/dryer, dishwasher, fridge/freezer units with fascia matching kitchen finish. Black composite sink with single lever black swivel tap.

**Bathrooms:** Dual-flush close coupled toilet with soft close seat. Wall hung vanity unit with modern basin. Bath with modern shower head, side finished with tiles.

**Interior Lighting:** Black nickel finish LED downlights. Warm LED stripe lights installed under kitchen wall units and plinth. Motion sensor LED ceiling lights system in hallways